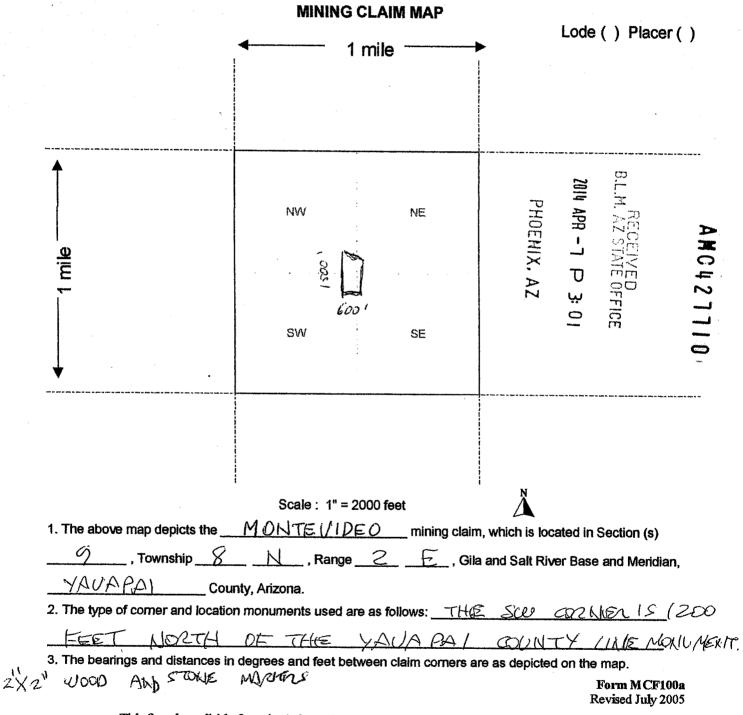

ANC427709

2014-0014889 NML 04/07/2014 11:2 AM Page: 1 of 3 Leslie M. Hoffman OFFICIAL RECORDS OF YAVAPAI COUNTY \$10.00 SERGIO ALONSO

P.O BOX 50996 PHOENIX, AZ, 85076

| LOCATION NOTICE FOR LODE MINING CLAIM                                                                               | Þ   |
|---------------------------------------------------------------------------------------------------------------------|-----|
| NOTICE IS HEREBY GIVEN that the <u>MONTEV/OEO</u> BLM Date Date Stamp OB AR                                         | MC  |
| lode mining claim has been located Stamp                                                                            | 42  |
| Indemining claim has been located     Date Stamp       by     SERGIO     ALONISO       address is     PO     BOX    | l   |
| address is <u>PD BOX 50996</u>                                                                                      | -   |
| PHOENIX, AZ 85076                                                                                                   |     |
| The general course of this claim is <u>NORTH SOUTH</u> and it is situated in YAUAPAI                                |     |
| County, Arizona. This claim is $1500$ feet in length and $600$ feet in width. This claim runs                       |     |
| from the location monument on which this location notice is posted approximately feet in a                          |     |
| direction to the end line and feet in a direction to the                                                            |     |
| end line. This claim is marked by six monuments, one at each corner and one at the center of each                   | ,   |
| end line of the claim.                                                                                              |     |
| The location monument on which this notice is posted is situated within Section, Township $\underline{\mathcal{S}}$ |     |
| N, Range 2 E, Gila Salt River Base and Meridian, Arizona and this claim encompasses portions                        | ;   |
| of the following quarter section (s), section (s), Township (s) and Range (s) NE VL SECTION 9                       |     |
| T. SNI. R. 2E AND THE SE 1/4 OF SECTION 9 T. SN. R.2                                                                | 2E  |
| Gila Salt River Base and Meridian, Arizona.                                                                         | - • |
| The locality of this claim with reference to some natural object or permanent monument and additional information   | 1   |
| (if any) concerning its locality are as follows: THE SU CORNER IS 1200 FEFT NORT                                    |     |
| OF THE YAVAPAL, COUNTY LINE MONUMENT                                                                                | ,   |
|                                                                                                                     |     |
| DATED AND POSTED on the ground this day of APRIL, 2014.                                                             | •   |
| LOCATOR (S) STREED ALONSO                                                                                           |     |
| Form MCE100                                                                                                         |     |