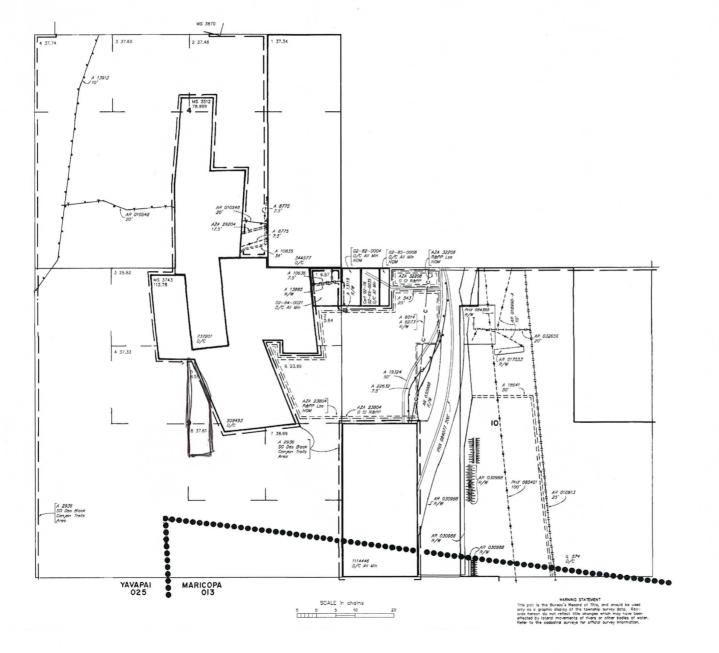

### TOWNSHIP 8 NORTH RANGE 2 EAST OF THE GILA AND SALT RIVER MERIDIAN, ARIZONA

YAVAPAI / MARICOPA COUNTY HASSAYAMPA FIELD OFFICE

### STATUS OF PUBLIC DOMAIN LAND AND MINERAL TITLES

60

only a ords h effect

INDEX TO SEGREGATED TRACTS RESURVEY ORIGINAL SURVEY TRACT NO T R SEC SUBDIVISION

FOR ORDERS AFFECTING DISPOSAL OR USE OF UNIDENTIFIED LANDS WITHDRAWN FOR CLASSIFICATION, MINERALS, WATER AND/OR OTHER PUBLIC PURPOSES, REFER TO INDEX OF MISCELLANEOUS DOCUMENTS.

GSR Mer DSE CURRENT TO T\_\_\_\_8 N 1-16-2009 2 E